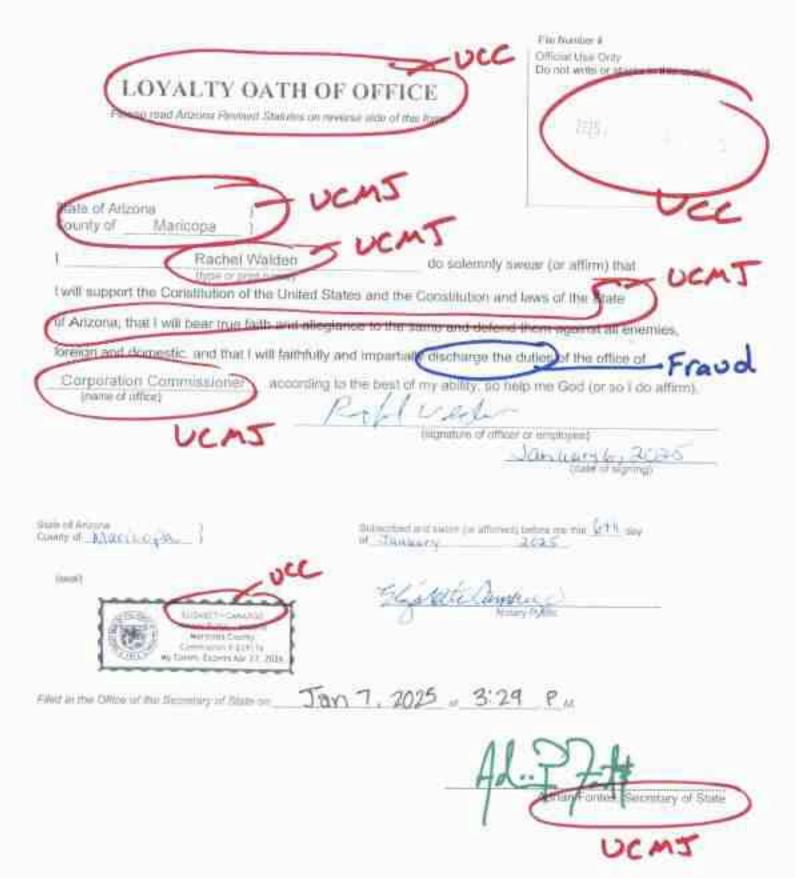

#### Debtor: (Individual)

Last name: Walden First name: Rachel Middle name:

Suffix:

Address1: 1300 W. Washington Street

Address2: City: Phoenix State: AZ

ZIP/Postal Code: 85007

Province:

Country: United States

The debtor is a transmitting utility.

Attachment #: 12

Description: Proof of Fraudulent Oaths of Office

Filename: AZ Elected Officers Fraudulent Oaths marked and compressed 4.16.25 2.pdf

Size: 1390169 Format: PDF

Attachment #: 13

Description: Cover Letter for True Bills: Elected Officers Fraudulent Oaths of